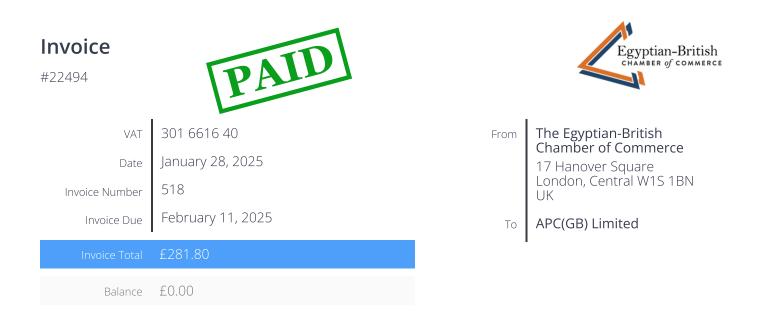

| Invoice 518 |
|-------------|
|-------------|

| Task                   | Rate | Qty | TVA 😨 (<br>20% ) | Total  |
|------------------------|------|-----|------------------|--------|
|                        |      |     |                  |        |
| EBCC Certification     | £49  | 1   | £9.80            | £58.80 |
|                        |      |     |                  |        |
| FCDO (Express)         | £75  | 1   | £15              | £90    |
|                        |      |     |                  |        |
| Consulate Legalisation | £125 | 1   | 0                | £125   |
|                        |      |     |                  |        |
| Postage                | £8   | 1   | 0                | £8     |

| Subtotal (Exclusive of Taxes) 🤉 | £257.00 |
|---------------------------------|---------|
| Tax: 20.00%                     | £24.80  |
| Inclusive Total 📀               | £281.80 |
| Total 🝞                         | £281.80 |
| Payments                        | £281.80 |
| Balance                         | £0.00   |